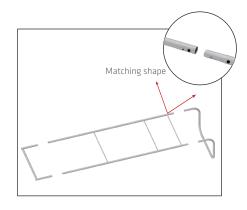

## Waterfall 36" WFA36

1. Connect poles by pressing and pushing. Connect corner sections to straight sections with matching shape codes.

3. Connect feet by pressing and pushing. Zip the bottom edge of the graphic beyond the center point as shown above.