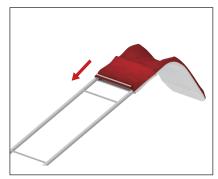

2. Unzip print and lay image face up. Slide print onto frame like a pillow case.

4. Position frame as desired and clamp in place.

| 36" Waterfall |              |  |
|---------------|--------------|--|
| Qty.          | Part Number  |  |
| 2             | WLM90 (A)    |  |
| 2             | WLM90-1 (B)  |  |
| 2             | WFA-H-1 (H1) |  |
| 3             | WLM-80 (80)  |  |
| 2             | WLM-76 (76)  |  |
| 2             | WLM35 (35)   |  |
| 2             | WLM18 (18)   |  |
| 2             | WLM23 (23)   |  |
| 1             | WLM-CM90     |  |