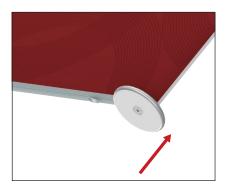

## Waterfall 36" WFA36

1. Connect poles by pressing and pushing. Connect corner sections to straight sections with matching shape codes.

3. Connect feet by pressing and pushing. Zip the bottom edge of the graphic beyond the center point as shown above.