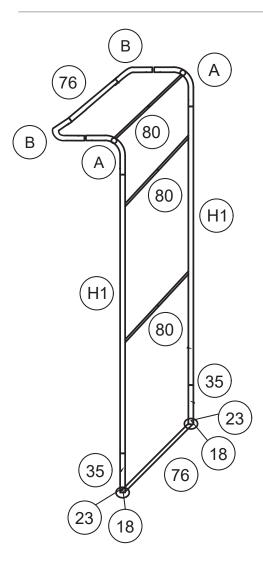

2. Unzip print and lay image face up. Slide print onto frame like a pillow case.

4. Position frame as desired and clamp in place.

| 36" Waterfall |              |  |
|---------------|--------------|--|
| Qty.          | Part Number  |  |
| 2             | WLM90 (A)    |  |
| 2             | WLM90-1 (B)  |  |
| 2             | WFA-H-1 (H1) |  |
| 3             | WLM-80 (80)  |  |
| 2             | WLM-76 (76)  |  |
| 2             | WLM35 (35)   |  |
| 2             | WLM18 (18)   |  |
| 2             | WLM23 (23)   |  |
| 1             | WLM-CM90     |  |