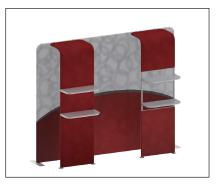

| Waterfall 36"<br>WFA36                                                                                                                                                                                                                                                                                       |                                   |                                          |                                                                                                                                                                                                                                                                                            |                                                                                                                                                                                                                                                                                                                                                                                                                                                                                                                                                                                                                                                                                                                                                                                                                                                                                                                                                                                                                                                                                                                                                                                                                                                                                                                                                                                                                                                                                                                                                                                                                                                                                                                                                                                                                                                                                                                                                                                                                                                                                                                                |  |
|--------------------------------------------------------------------------------------------------------------------------------------------------------------------------------------------------------------------------------------------------------------------------------------------------------------|-----------------------------------|------------------------------------------|--------------------------------------------------------------------------------------------------------------------------------------------------------------------------------------------------------------------------------------------------------------------------------------------|--------------------------------------------------------------------------------------------------------------------------------------------------------------------------------------------------------------------------------------------------------------------------------------------------------------------------------------------------------------------------------------------------------------------------------------------------------------------------------------------------------------------------------------------------------------------------------------------------------------------------------------------------------------------------------------------------------------------------------------------------------------------------------------------------------------------------------------------------------------------------------------------------------------------------------------------------------------------------------------------------------------------------------------------------------------------------------------------------------------------------------------------------------------------------------------------------------------------------------------------------------------------------------------------------------------------------------------------------------------------------------------------------------------------------------------------------------------------------------------------------------------------------------------------------------------------------------------------------------------------------------------------------------------------------------------------------------------------------------------------------------------------------------------------------------------------------------------------------------------------------------------------------------------------------------------------------------------------------------------------------------------------------------------------------------------------------------------------------------------------------------|--|
|                                                                                                                                                                                                                                                                                                              | Partial Graphic         WFA36-G-P | FullGraphic                              |                                                                                                                                                                                                                                                                                            | Solution of the solution of th |  |
| PARTS INCLUDED                                                                                                                                                                                                                                                                                               |                                   |                                          |                                                                                                                                                                                                                                                                                            |                                                                                                                                                                                                                                                                                                                                                                                                                                                                                                                                                                                                                                                                                                                                                                                                                                                                                                                                                                                                                                                                                                                                                                                                                                                                                                                                                                                                                                                                                                                                                                                                                                                                                                                                                                                                                                                                                                                                                                                                                                                                                                                                |  |
| Aluminum Frame Graphic                                                                                                                                                                                                                                                                                       |                                   | Support Feet x2                          | WLM-CM90 Clamp x1 OPTIO                                                                                                                                                                                                                                                                    | NAL Shelving                                                                                                                                                                                                                                                                                                                                                                                                                                                                                                                                                                                                                                                                                                                                                                                                                                                                                                                                                                                                                                                                                                                                                                                                                                                                                                                                                                                                                                                                                                                                                                                                                                                                                                                                                                                                                                                                                                                                                                                                                                                                                                                   |  |
|                                                                                                                                                                                                                                                                                                              |                                   |                                          |                                                                                                                                                                                                                                                                                            |                                                                                                                                                                                                                                                                                                                                                                                                                                                                                                                                                                                                                                                                                                                                                                                                                                                                                                                                                                                                                                                                                                                                                                                                                                                                                                                                                                                                                                                                                                                                                                                                                                                                                                                                                                                                                                                                                                                                                                                                                                                                                                                                |  |
| PRODUCT DESCRIPTION           The WaveLine Waterfall features a robust aluminum frame with choice of partial or full graphics. Its durable aluminum poles are supported by sturdy feet. Graphics are printed on exclusive One Planet recycled fabric. Upgrade with optional shelving for more functionality. |                                   | frame with<br>m poles are<br>clusive One | <ul> <li>KEY FEATURES</li> <li>Provides additional depth<br/>and functionality</li> <li>Easy tool-free assembly</li> <li>Durable aluminum poles</li> <li>Partial or full graphics</li> <li>Vibrant graphic prints on<br/>recycled fabrics</li> <li>Convenient optional shelving</li> </ul> |                                                                                                                                                                                                                                                                                                                                                                                                                                                                                                                                                                                                                                                                                                                                                                                                                                                                                                                                                                                                                                                                                                                                                                                                                                                                                                                                                                                                                                                                                                                                                                                                                                                                                                                                                                                                                                                                                                                                                                                                                                                                                                                                |  |
|                                                                                                                                                                                                                                                                                                              |                                   |                                          | GRAPHIC FINISHING                                                                                                                                                                                                                                                                          |                                                                                                                                                                                                                                                                                                                                                                                                                                                                                                                                                                                                                                                                                                                                                                                                                                                                                                                                                                                                                                                                                                                                                                                                                                                                                                                                                                                                                                                                                                                                                                                                                                                                                                                                                                                                                                                                                                                                                                                                                                                                                                                                |  |
| DISPLAY CONS <sup>-</sup>                                                                                                                                                                                                                                                                                    | TRUCTION                          |                                          | Top grade YKK zippers along bottom of display                                                                                                                                                                                                                                              |                                                                                                                                                                                                                                                                                                                                                                                                                                                                                                                                                                                                                                                                                                                                                                                                                                                                                                                                                                                                                                                                                                                                                                                                                                                                                                                                                                                                                                                                                                                                                                                                                                                                                                                                                                                                                                                                                                                                                                                                                                                                                                                                |  |
| Aluminum frame with aluminum support poles                                                                                                                                                                                                                                                                   |                                   |                                          | GRAPHIC MATERIAL                                                                                                                                                                                                                                                                           |                                                                                                                                                                                                                                                                                                                                                                                                                                                                                                                                                                                                                                                                                                                                                                                                                                                                                                                                                                                                                                                                                                                                                                                                                                                                                                                                                                                                                                                                                                                                                                                                                                                                                                                                                                                                                                                                                                                                                                                                                                                                                                                                |  |
| DIMENSIONS                                                                                                                                                                                                                                                                                                   |                                   |                                          | Graphic Print :                                                                                                                                                                                                                                                                            | Bottles recycled                                                                                                                                                                                                                                                                                                                                                                                                                                                                                                                                                                                                                                                                                                                                                                                                                                                                                                                                                                                                                                                                                                                                                                                                                                                                                                                                                                                                                                                                                                                                                                                                                                                                                                                                                                                                                                                                                                                                                                                                                                                                                                               |  |
| Assembled Unit                                                                                                                                                                                                                                                                                               | 36″w x 89″h x 21″d                | (                                        | Dye sublimated on One Planet, 100% recycled fabric                                                                                                                                                                                                                                         |                                                                                                                                                                                                                                                                                                                                                                                                                                                                                                                                                                                                                                                                                                                                                                                                                                                                                                                                                                                                                                                                                                                                                                                                                                                                                                                                                                                                                                                                                                                                                                                                                                                                                                                                                                                                                                                                                                                                                                                                                                                                                                                                |  |
| WFA-G Graphic Size                                                                                                                                                                                                                                                                                           | ic Size 36"w x 105"h              |                                          |                                                                                                                                                                                                                                                                                            |                                                                                                                                                                                                                                                                                                                                                                                                                                                                                                                                                                                                                                                                                                                                                                                                                                                                                                                                                                                                                                                                                                                                                                                                                                                                                                                                                                                                                                                                                                                                                                                                                                                                                                                                                                                                                                                                                                                                                                                                                                                                                                                                |  |
| WFA-G-P Graphic Size                                                                                                                                                                                                                                                                                         |                                   |                                          | WARRANTY                                                                                                                                                                                                                                                                                   |                                                                                                                                                                                                                                                                                                                                                                                                                                                                                                                                                                                                                                                                                                                                                                                                                                                                                                                                                                                                                                                                                                                                                                                                                                                                                                                                                                                                                                                                                                                                                                                                                                                                                                                                                                                                                                                                                                                                                                                                                                                                                                                                |  |
| Shipping Box                                                                                                                                                                                                                                                                                                 | ng Box 33"w x 14"h x 11"d, 16 lbs |                                          | Limited Warranty Periods                                                                                                                                                                                                                                                                   |                                                                                                                                                                                                                                                                                                                                                                                                                                                                                                                                                                                                                                                                                                                                                                                                                                                                                                                                                                                                                                                                                                                                                                                                                                                                                                                                                                                                                                                                                                                                                                                                                                                                                                                                                                                                                                                                                                                                                                                                                                                                                                                                |  |
| Optional Shelves Call for details!                                                                                                                                                                                                                                                                           |                                   |                                          | - Frame : Lifetime<br>- Graphics : 6 months                                                                                                                                                                                                                                                |                                                                                                                                                                                                                                                                                                                                                                                                                                                                                                                                                                                                                                                                                                                                                                                                                                                                                                                                                                                                                                                                                                                                                                                                                                                                                                                                                                                                                                                                                                                                                                                                                                                                                                                                                                                                                                                                                                                                                                                                                                                                                                                                |  |