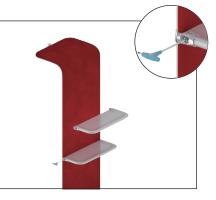

## Waterfall 36" WFA36

1. Connect poles by pressing and pushing. Connect corner sections to straight sections with matching shape codes.

3. Connect feet by pressing and pushing. Zip the bottom edge of the graphic beyond the center point as shown above.

2. Unzip print and lay image face up. Slide print onto frame like a pillow case.

4. Position frame as desired and clamp in place.

| 36" Waterfall |              |  |
|---------------|--------------|--|
| Qty.          | Part Number  |  |
| 2             | WLM90 (A)    |  |
| 2             | WLM90-1 (B)  |  |
| 2             | WFA-H-1 (H1) |  |
| 3             | WLM-80 (80)  |  |
| 2             | WLM-76 (76)  |  |
| 2             | WLM35 (35)   |  |
| 2             | WLM18 (18)   |  |
| 2             | WLM23 (23)   |  |
| 1             | WLM-CM90     |  |